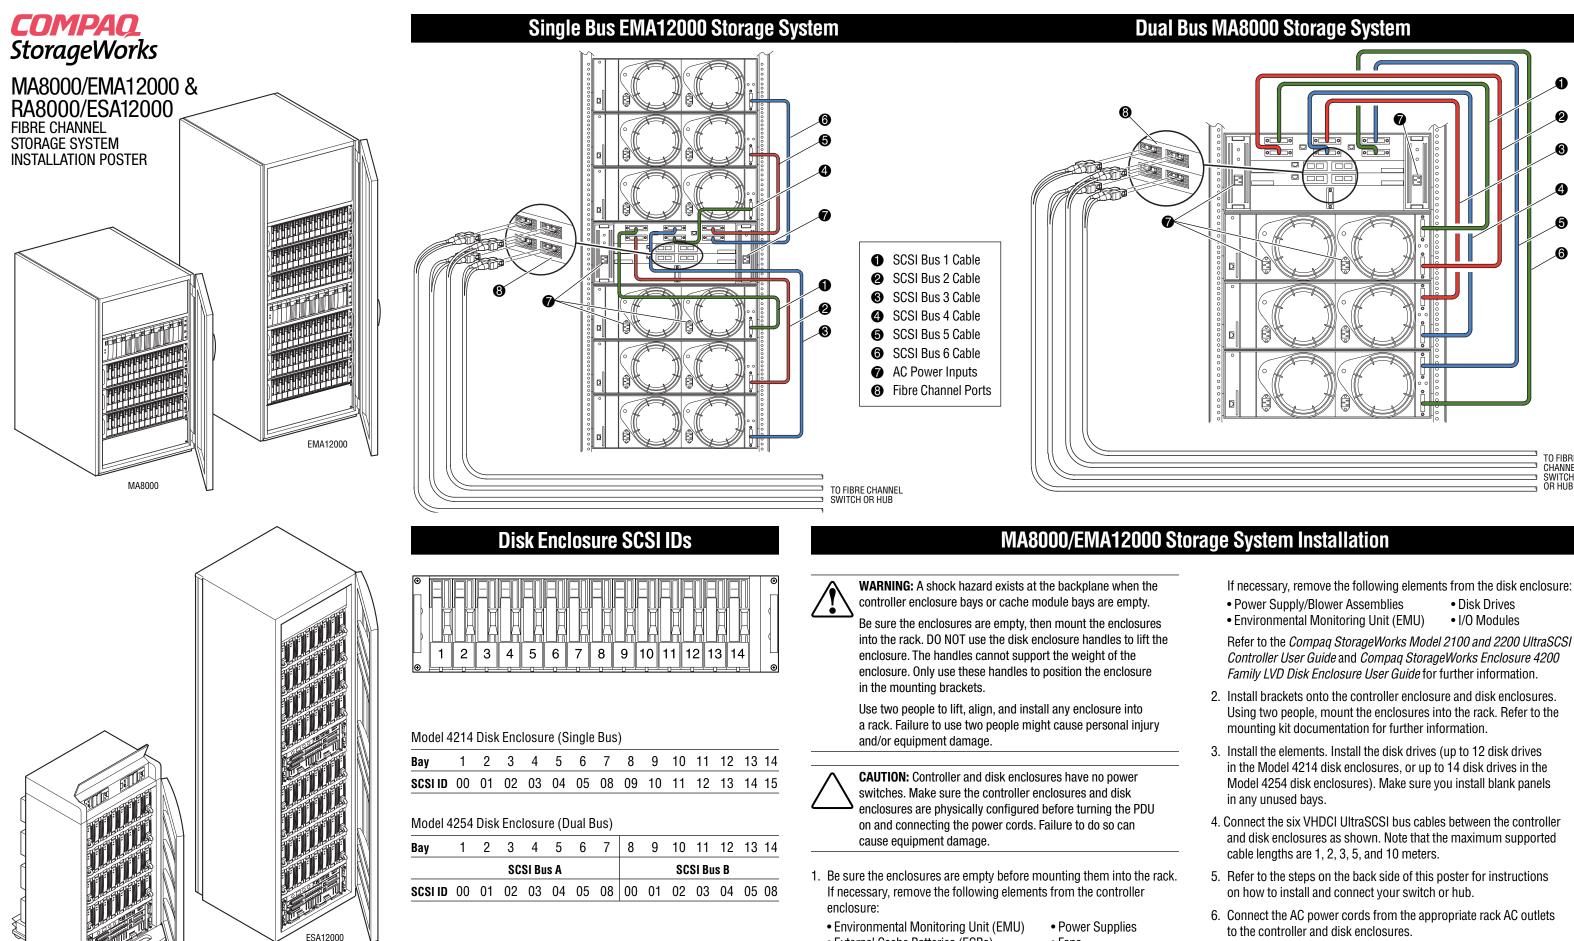

f Gigabit Interface Converters-Short Wave (GBIC-SW) modules into each switch or hub, and one GBIC-SW into each host controller/host bus adapter.
- 4. Connect a fiber optic cable to each Fibre Channel port on the array controller(s). Connect the other end of each fiber optic cable to a GBIC-SW module on the switch or hub.
- 5. Connect a fiber optic cable to each GBIC-SW module on the host controllers/host bus adapters. Connect the other end of each fiber optic cable to a GBIC-SW module on the switch or hub.
- 6. Connect the power supplies, AC power controller modules, ECB cache modules, UPS, and PDU, as necessary, to their appropriate power sources.
- 7. Apply power to the storage system.
- 8. Refer to your Solution Software Installation and Reference Guide to begin software installation.



RA8000

• Fans

| TO FIBRE |
|----------|
| CHANNEL  |
| SWITCH   |
| OR HUB   |

- to the controller and disk enclosures.

External Cache Batteries (ECBs)