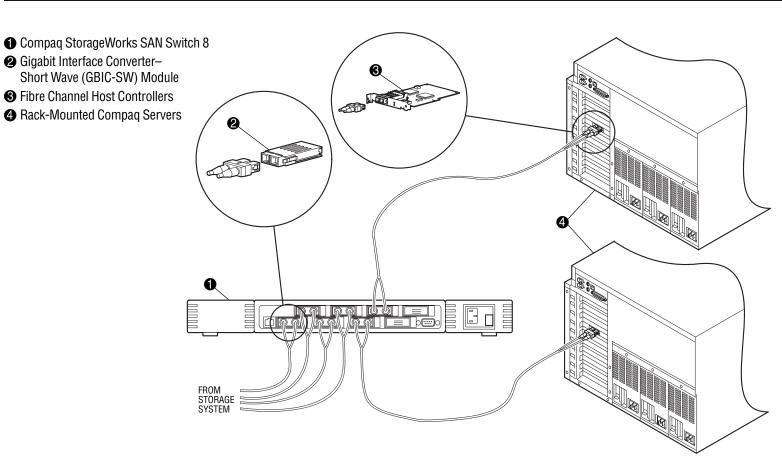

# **Fibre Channel Switch or Hub Installation**

**NOTE:** The example shows a Compaq StorageWorks SAN Switch 8. Cabling to another Compag Switch or a Fibre Channel Hub is similar. Refer to the applicable Fibre Channel Switch or Hub documentation for your specific Fibre Channel Switch or Hub.

- 1. Install the switch or hub in the rack or another suitable location. Refer to the documentation that came with your switch or hub.
- 2. Install the appropriate number of Fibre Channel host controllers/host bus adapters into the available slots in the server(s). Refer to the host controller documentation.
- 3. Install the appropriate number of Gigabit Interface Converters-Short Wave (GBIC-SW) modules into each switch or hub, and one GBIC-SW into each host controller/host bus adapter.
- 4. Connect a fiber optic cable to each Fibre Channel port on the array controller(s). Connect the other end of each fiber optic cable to a GBIC-SW module on the switch or hub.
- 5. Connect a fiber optic cable to each GBIC-SW module on the host controllers/host bus adapters. Connect the other end of each fiber optic cable to a GBIC-SW module on the switch or hub.
- 6. Connect the power supplies, AC power controller modules, ECB cache modules, UPS, and PDU, as necessary, to their appropriate power sources.
- 7. Apply power to the storage system.
- 8. Refer to your Solution Software Installation and Reference Guide to begin software installation.