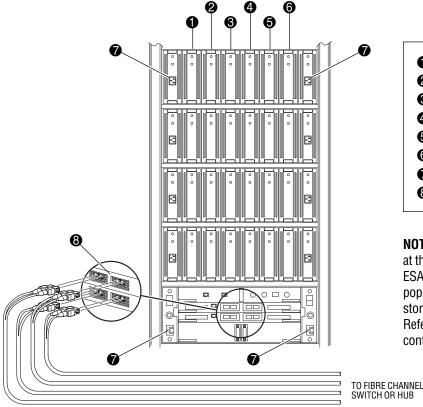

### RA8000/ESA12000 Storage System Installation

NOTE: The RA8000 or ESA12000 storage systems can be configured at the customer site in a Compag rack or pre-configured in a pedestal. ESA12000 storage systems are shipped pre-configured and fully populated in a rack. If you ordered a customer-configurable RA8000 storage system, unpack and install all the items that were shipped. Refer to the documentation that came with your storage system, then continue to the Fibre Channel Switch or Hub Installation steps.

# **Disk Enclosure SCSI IDs**