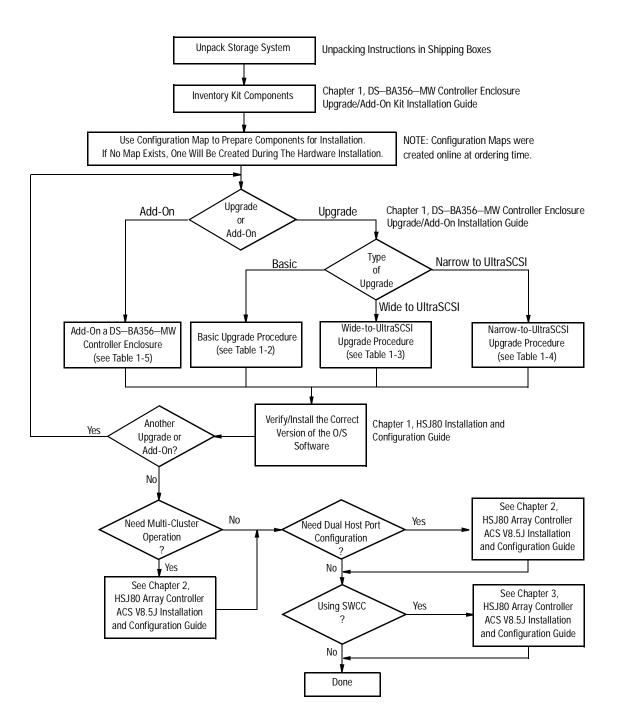

## Installation Flow

The DS-BA356-MW Controller Enclosure Upgrade/Add-On Kit Installation Guide and this Quick Setup Guide will lead you through the hardware installation of the enclosure upgrade. The following flowchart provides an overview of the installation and setup process.

The labels adjacent to the flowchart boxes direct you to the appropriate documentation section in this kit for each task.

| NOTE: If any of the components listed in the  |
|-----------------------------------------------|
| Controller Enclosure Upgrade/Add-On Kit are   |
| missing, please contact your customer service |
| representative.                               |