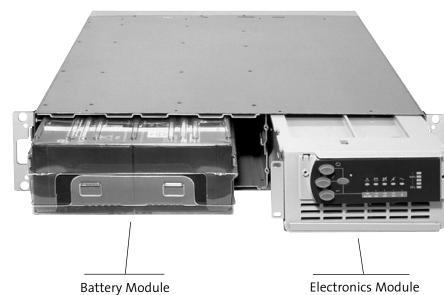

## High Availability with Hot-Swappable Batteries and Electronics Modules (R3000 XR)

With Hot-Swappable Battery and electronics modules, the UPS R3000 XR brings ease of maintenance to new levels. When batteries reach the end of their useful life, replacement is easy with hot-swappable batteries. With simple access through the front panel, users can safely install new batteries and without ever powering down connected server and server options.