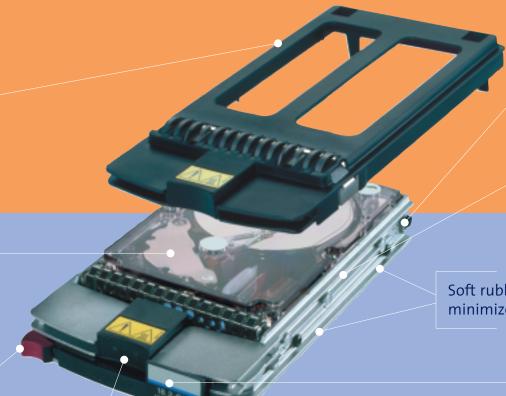

Drive height converter easily snaps onto the top of 1" high drives, providing disk compatibility across Ultra2 ProLiant, Alpha, and StorageWorks 4200 enclosure.

Universal label highlights unique capabilities of the drive.

Ergonomically designed ejector button and handle allow for singlehanded removal and carrying.

IDEA\* award-winning hot pluggable hard drive tray.

\*Industrial Design Excellence Award

Ribbed design for increased cooling capacity allows customers to easily upgrade to new, hotter hard drives.

Soft rubber tray pads minimize rotational vibration

> Easily recognizable tray label made of "writeon" material allows for personally labeling drives.

Fiber optic display for easy visibility of drive status