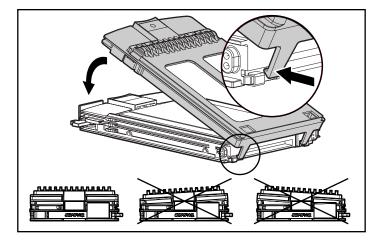

## **Installation Instructions**

To install a 1 inch hard drive into a 1.6 inch drive bay, attach a drive height converter to the drive assembly.

Snap the height converter accessory into place as shown in the figure below and then proceed with normal installation procedures as described in the drive installation documentation.

To confirm a correct attachment, the front view should be level on both the right and left sides and the fit should be snug.

**CAUTION:** Do not carry the drive by the drive height converter. If the attachment is not secure, the drive may fall, resulting in damage to the drive. This will void any drive warranty.