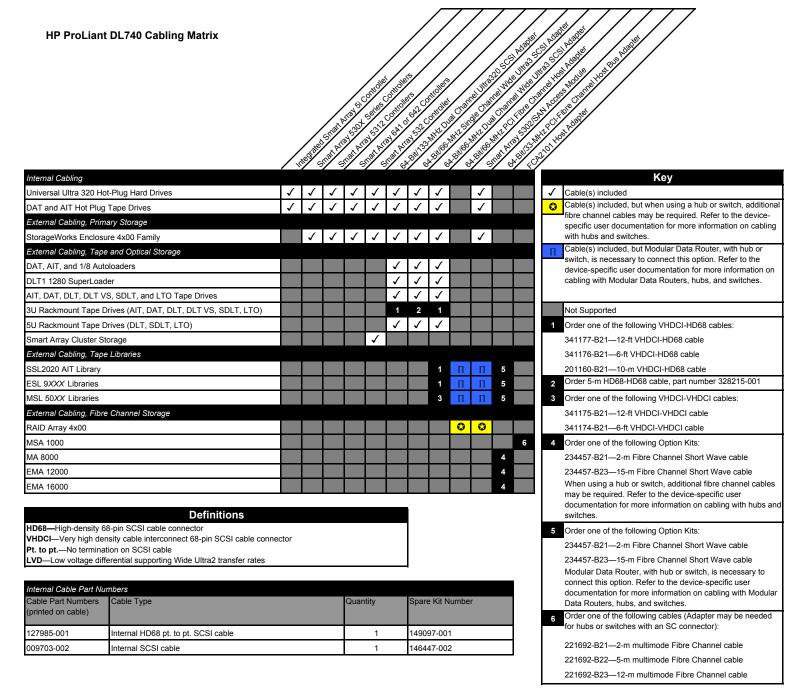

**NOTE:** The information in this matrix lists whether or not additional cables need to be purchased with each controller-to-option configuration. For information on how to cable an option, refer to the *HP ProLiant DL740 Setup and Installation Guide*, the device-specific documentation, and the controller-specific documentation. For information on the specific options supported by the server, refer to the server and device QuickSpecs.