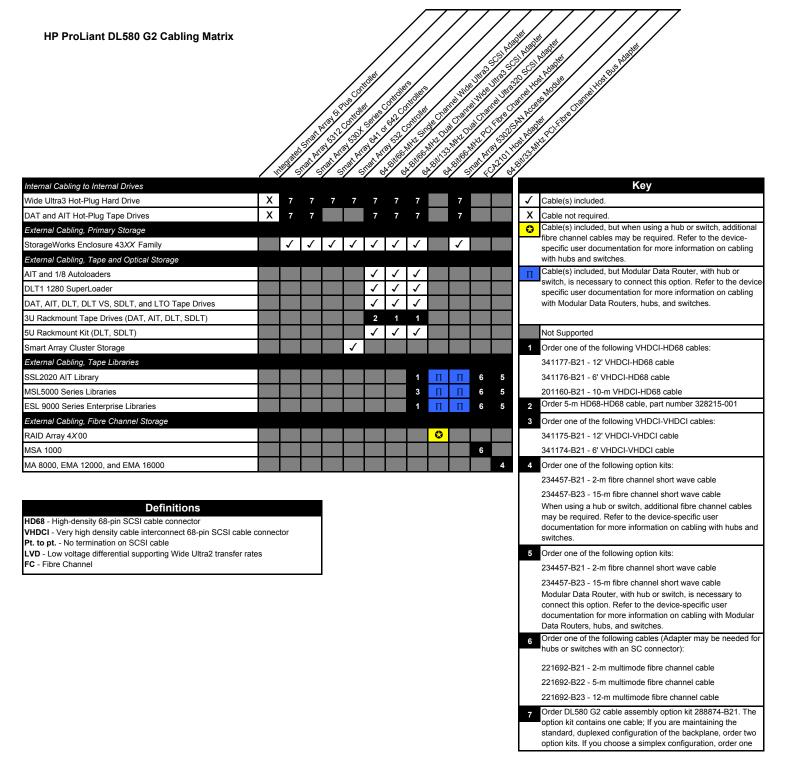

**NOTE**: The information in this matrix lists whether or not additional cables need to be purchased with each controller-to-option configuration. For information on how to cable an option, refer to the *HP ProLiant DL580 Generation 2 Setup and Installation Guide*, the device-specific documentation, and the controller-specific documentation. For information on the specific options supported by the server, refer to the server and device QuickSpecs.