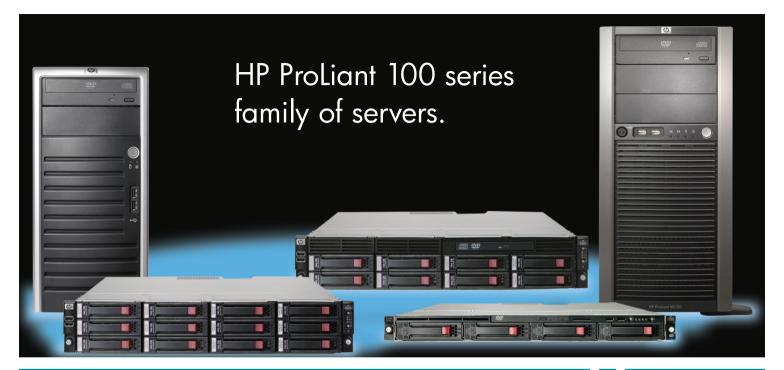

## Reliable HP ProLiant 100 series.

## Designed for growing businesses that can't afford to have their systems fail.

The HP ProLiant 100 family of servers was created for continuity, security, and efficiency to minimize risk to your business. With built-in SATA RAID protection or Smart Array RAID controllers, your data is protected and your business will keep running.